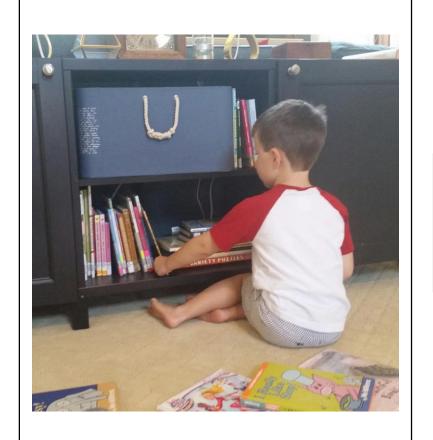

Throwing away garbage. Being responsible.

Not sharing toys. Not allowing others to play.

Sharing toys.
Playing together nicely.

Standing on books.

Not respecting classroom items.

Putting books away neatly. Being respectful of classroom items.