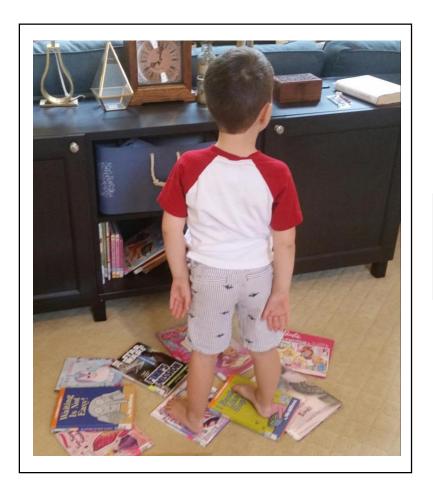

Throwing away garbage. Being responsible.

Not sharing toys. Not allowing others to play.

Sharing toys.
Playing together nicely.

Standing on books.

Not respecting classroom items.

Putting books away neatly. Being respectful of classroom items.